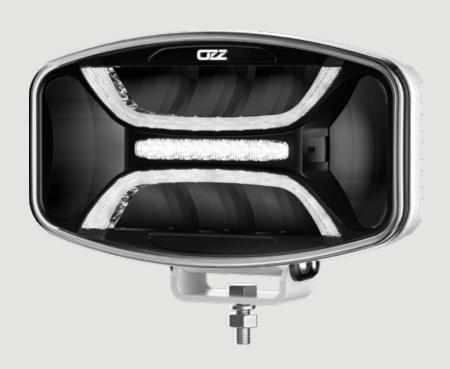

## OZZ XO1 P

Experience the power of light with OZZ X01 P LED oval auxiliary lights. These 245 mm lights feature dynamic start-up position light in white and orange, adding a visually stunning effect during ignition. It also offers an integrated warning light in two different flash patterns; single and double. With a brightness of 5100 lumens and 1 lux reaching up to 475 meters, these lights provide optimal visibility. The driving beam pattern ensures a wide and long-range reach. With a color temperature of 5000 K, it offers pleasant illumination in all conditions.

Beam pattern driving

**Position light** dynamic white & amber

Connection 6-pin DT male+female (1000 mm) **Functions** High beam, amber warning light

Material chassi, lens aluminum, polycarbonate

LxDxH (mm) 245x90x140/162,5 -40 - +60°C **Operating temperature** R112, R7, R65 E-mark approval **EMC** ECE R10 Ref. no. 50