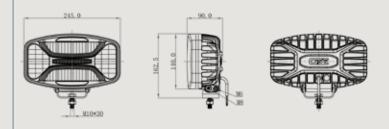

Beam pattern driving

**Position light** dynamic white & amber

Connection 6-pin DT male+female (1000 mm) **Functions** High beam, amber warning light

Material chassi, lens aluminum, polycarbonate

LxDxH (mm) 245x90x140/162,5 -40 - +60°C **Operating temperature** R112, R7, R65 E-mark approval **EMC** ECE R10 Ref. no. 50