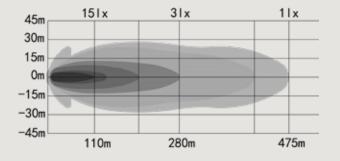

## OZZ XO1 P

Experience the power of light with OZZ X01 P LED oval auxiliary lights. These 245 mm lights feature dynamic start-up position light in white and orange, adding a visually stunning effect during ignition. It also offers an integrated warning light in two different flash patterns; single and double. With a brightness of 5100 lumens and 1 lux reaching up to 475 meters, these lights provide optimal visibility. The driving beam pattern ensures a wide and long-range reach. With a color temperature of 5000 K, it offers pleasant illumination in all conditions.

Art. no. 88106 (white)

Lamp type LED **Diodes** 8 pcs 10-35V DC Voltage **Actual effect 12V** 95 W **Actual effect 24V** 95 W Nominal current at 12 V 7.2 A Nominal current at 24 V 3.6 A **Theoretical lumen** 8160 **Actual lumen** 5100 1 lux @ (m) 475 Kelvin (K) 5000 **IP-class** IP68/IP69K