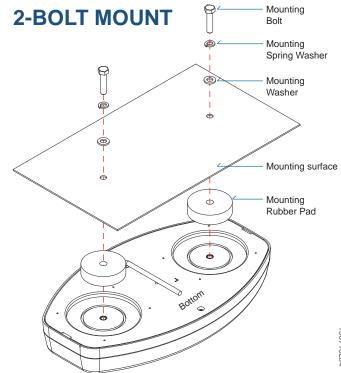

------------------|-----|--------------------|-----|------------------|
| 1   | Random              | 9   | Single H/L (split) | 17  | Single H/L (all) |
| 2   | Single (split)      | 10  | Single (all)       | 18  | Steady (half)    |
| 3   | Double (split)      | 11  | Double (all)       | 19  | Steady (all)     |
| 4   | Quad (split)        | 12  | Quad (all)         | 20  | Single (2Hz)     |
| 5   | Quint (split)       | 13  | Quint (all)        | 21  | Double (2Hz)     |
| 6   | Mega (split)        | 14  | Mega (all)         | 22  | Triple (2Hz)     |
| 7   | Ultra (split)       | 15  | Ultra (all)        | 23  | Quad (2Hz)       |
| 8   | Single-Quad (split) | 16  | Single-Quad (all)  | ·   |                  |

Note: This unit may not be factory set at FP#1

## **1-BOLT MOUNT**





# MONDBACK MAGNETIC MOUNT







Model: with Dual button cigar-plug.



### **WARNING:**

It is not recommended to use magnetically mounted warning devices on vehicles in motion. Usage is at the sole risk and responsibility of the user.

## **FLASH PATTERNS**

Momentarily push Flash Pattern button.

- · Once for next pattern
- · Quickly 3 times for reset to FP#1

| FP# | Flash Patterns      | FP# | Flash Patterns     | FP# | Flash Patterns   |
|-----|---------------------|-----|--------------------|-----|------------------|
| 1   | Random              | 9   | Single H/L (split) | 17  | Single H/L (all) |
| 2   | Single (split)      | 10  | Single (all)       | 18  | Steady (half)    |
| 3   | Double (split)      | 11  | Double (all)       | 19  | Steady (all)     |
| 4   | Quad (split)