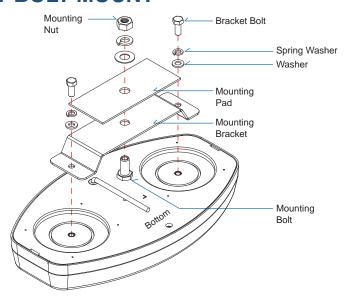

--------------------|-----|--------------------|-----|------------------|
| 1   | Random              | 9   | Single H/L (split) | 17  | Single H/L (all) |
| 2   | Single (split)      | 10  | Single (all)       | 18  | Steady (half)    |
| 3   | Double (split)      | 11  | Double (all)       | 19  | Steady (all)     |
| 4   | Quad (split)        | 12  | Quad (all)         | 20  | Single (2Hz)     |
| 5   | Quint (split)       | 13  | Quint (all)        | 21  | Double (2Hz)     |
| 6   | Mega (split)        | 14  | Mega (all)         | 22  | Triple (2Hz)     |
| 7   | Ultra (split)       | 15  | Ultra (all)        | 23  | Quad (2Hz)       |
| 8   | Single-Quad (split) | 16  | Single-Quad (all)  | ·   |                  |

Note: This unit may not be factory set at FP#1

## **1-BOLT MOUNT**





# MONDBACK MAGNETIC MOUNT







Model: with Dual button cigar-plug.



### **WARNING:**

It is not recommended to use magnetically mounted warning devices on vehicles in motion. Usage is at the sole risk and responsibility of the user.

## **FLASH PATTERNS**

Momentarily push Flash Pattern button.

- · Once for next pattern
- · Quickly 3 times for reset to FP#1

| FP# | Flash Patterns      | FP# | Flash Patterns     | FP# | Flash Patterns   |
|-----|---------------------|-----|--------------------|-----|------------------|
| 1   | Random              | 9   | Single H/L (split) | 17  | Single H/L (all) |
| 2   | Single (split)      | 10  | Single (all)       | 18  | Steady (half)    |
| 3   | Double (split)      | 11  | Double (all)       | 19  | Steady (all)     |
| 4   | Quad (split)