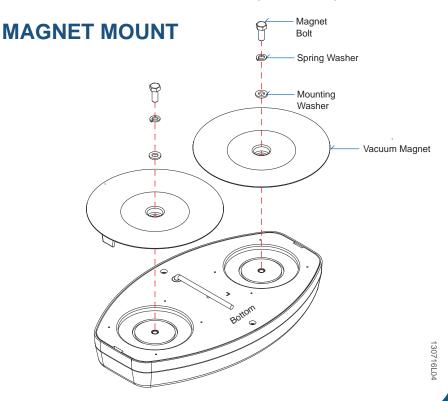

Patterns   |
|-----|---------------------|-----|--------------------|-----|------------------|
| 1   | Random              | 9   | Single H/L (split) | 17  | Single H/L (all) |
| 2   | Single (split)      | 10  | Single (all)       | 18  | Steady (half)    |
| 3   | Double (split)      | 11  | Double (all)       | 19  | Steady (all)     |
| 4   | Quad (split)        | 12  | Quad (all)         | 20  | Single (2Hz)     |
| 5   | Quint (split)       | 13  | Quint (all)        | 21  | Double (2Hz)     |
| 6   | Mega (split)        | 14  | Mega (all)         | 22  | Triple (2Hz)     |
| 7   | Ultra (split)       | 15  | Ultra (all)        | 23  | Quad (2Hz)       |
| 8   | Single-Quad (split) | 16  | Single-Quad (all)  |     |                  |

Note: This unit may not be factory set at FP#1