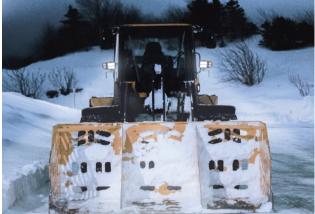

## BEZEL-LESS SNOW PLOW LED HEAD LIGHT WITH SELF-HEATING GLASS LENS

Green: Park Light +

Grey: Indicator +

- ♦ DOT, SAE and EMARK certification.
- Integrated with high/low beam, position and turn signal light.
- Bottom mounting and rear mounting are optional.
- With the heating function, perfect for snow plows, pickups, SUVs, ATVs, heavy duty and engineering machinery.