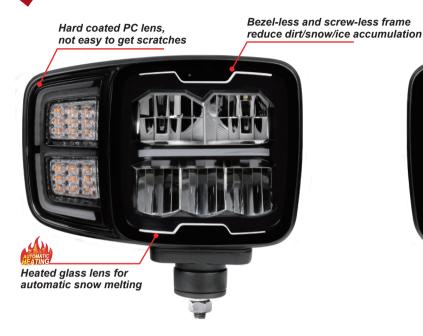

## BEZEL-LESS SNOW PLOW LED HEAD LIGHT WITH SELF-HEATING GLASS LENS

Green: Park Light +

Grey: Indicator +

- ♦ DOT, SAE and EMARK certification.
- Integrated with high/low beam, position and turn signal light.
- Bottom mounting and rear mounting are optional.
- With the heating function, perfect for snow plows, pickups, SUVs, ATVs, heavy duty and engineering machinery.