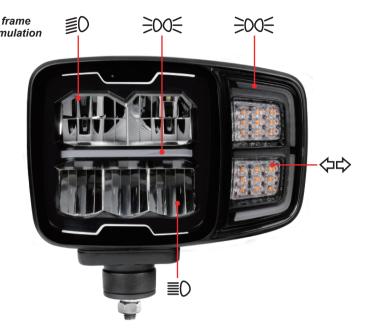

## *FLIGHT-14.08.T10050HE*

| F                 | -<br>-<br>-<br>-<br>-<br>-<br>-<br>-        | Certificate  |  |  |
|-------------------|---------------------------------------------|--------------|--|--|
| <b>≣</b> 0        | Low Beam                                    | R149/DOT/SAE |  |  |
| ≣O                | High Beam                                   | R149/DOT/SAE |  |  |
| <b>≥00</b> €      | Position light                              | R148         |  |  |
| $\Leftrightarrow$ | Turn Signal Light                           | R148         |  |  |
|                   |                                             | <b>=</b>     |  |  |
|                   | Black : Pub<br>Red : High I<br>Yellow : Lov |              |  |  |

Green: Park Light +

Grey: Indicator +

- ♦ DOT, SAE and EMARK certification.
- Integrated with high/low beam, position and turn signal light.
- Bottom mounting and rear mounting are optional.
- With the heating function, perfect for snow plows, pickups, SUVs, ATVs, heavy duty and engineering machinery.