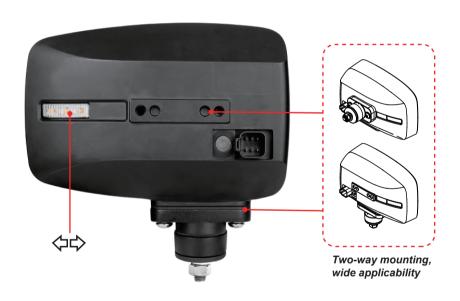

Green: Park Light +

Grey: Indicator +

- ♦ DOT, SAE and EMARK certification.
- Integrated with high/low beam, position and turn signal light.
- Bottom mounting and rear mounting are optional.
- With the heating function, perfect for snow plows, pickups, SUVs, ATVs, heavy duty and engineering machinery.