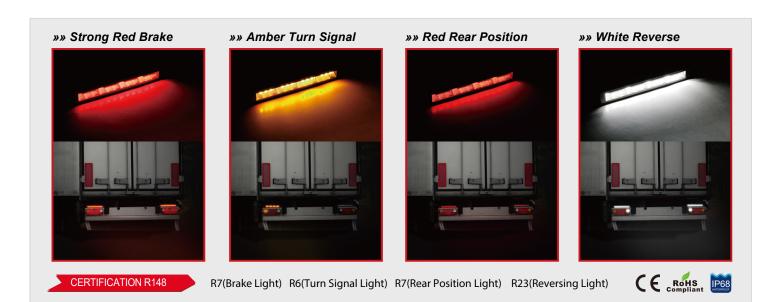

## STEATH SUIVEGE BYGG TAIL LIGHT BÂB

:@;<H%"\$"6%" \*H@

- ◆ E-approved, which makes it legal to mount on the vehicle as a tail light.
- World's first tail light bar that integrates four functions of brake light, reversing light, turn signal and rear position light.
- Safer Design: This LED tail light Bar includes reverse polarity and automatic short-circuit protection to prevent potential danger.
- ullet Working Tempeature: -30  $^\circ$   $^\sim$  +65  $^\circ$ , work in various weather and capable to withstand inclement weather .
- Applications: Compatible with all kinds of on-road using vehicle, trucks, semi trailers, cargo trailers, boat trailers, work vehicles etc.