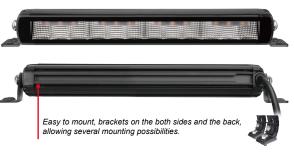

## STEATH SUIVEGE BYGG TAIL LIGHT BÂB

:@;<H%"\$"6%" \*H@

- ◆ E-approved, which makes it legal to mount on the vehicle as a tail light.
- World's first tail light bar that integrates four functions of brake light, reversing light, turn signal and rear position light.
- Safer Design: This LED tail light Bar includes reverse polarity and automatic short-circuit protection to prevent potential danger.
- ullet Working Tempeature: -30  $^\circ$   $^\sim$  +65  $^\circ$ , work in various weather and capable to withstand inclement weather .
- Applications: Compatible with all kinds of on-road using vehicle, trucks, semi trailers, cargo trailers, boat trailers, work vehicles etc.