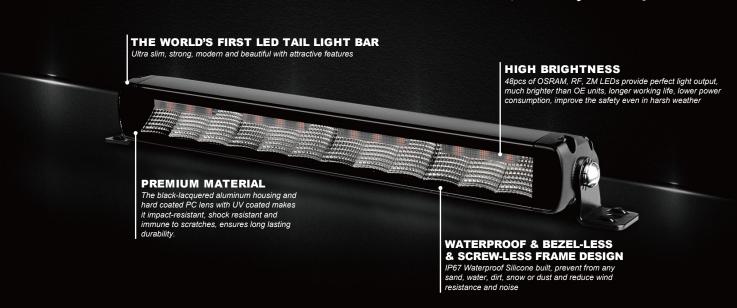

## STEATH SUIVEGE BYGG TAIL LIGHT BÂB

:@;<H%"\$"6%" \*H@

- ◆ E-approved, which makes it legal to mount on the vehicle as a tail light.
- World's first tail light bar that integrates four functions of brake light, reversing light, turn signal and rear position light.
- Safer Design: This LED tail light Bar includes reverse polarity and automatic short-circuit protection to prevent potential danger.
- ullet Working Tempeature: -30  $^\circ$   $^\sim$  +65  $^\circ$ , work in various weather and capable to withstand inclement weather .
- Applications: Compatible with all kinds of on-road using vehicle, trucks, semi trailers, cargo trailers, boat trailers, work vehicles etc.