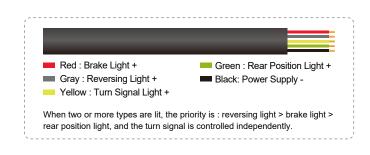

## STEATH SUIVEGE BYGG TAIL LIGHT BÂB

:@;<H%"\$"6%" \*H@

- ◆ E-approved, which makes it legal to mount on the vehicle as a tail light.
- World's first tail light bar that integrates four functions of brake light, reversing light, turn signal and rear position light.
- Safer Design: This LED tail light Bar includes reverse polarity and automatic short-circuit protection to prevent potential danger.
- ullet Working Tempeature: -30  $^\circ$   $^\sim$  +65  $^\circ$ , work in various weather and capable to withstand inclement weather .
- Applications: Compatible with all kinds of on-road using vehicle, trucks, semi trailers, cargo trailers, boat trailers, work vehicles etc.