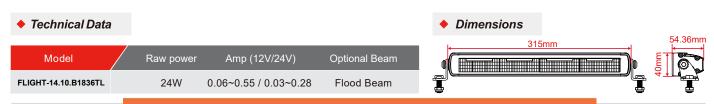

## STEATH SUIVEGE BYGG TAIL LIGHT BÂB

:@;<H%"\$"6%" \*H@

- ◆ E-approved, which makes it legal to mount on the vehicle as a tail light.
- World's first tail light bar that integrates four functions of brake light, reversing light, turn signal and rear position light.
- Safer Design: This LED tail light Bar includes reverse polarity and automatic short-circuit protection to prevent potential danger.
- ullet Working Tempeature: -30  $^\circ$   $^\sim$  +65  $^\circ$ , work in various weather and capable to withstand inclement weather .
- Applications: Compatible with all kinds of on-road using vehicle, trucks, semi trailers, cargo trailers, boat trailers, work vehicles etc.