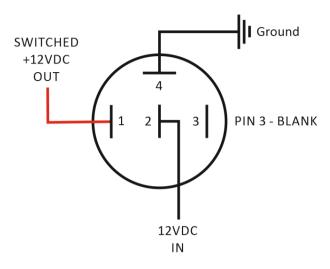

- Care should be taken to ensure that water ingress cannot occur through mounting or wiring holes
- Regularly inspect the product to confirm correct operation

#### **Basic Operating Specifications:**

| Supply voltage: | 12VDC                                                 |
|-----------------|-------------------------------------------------------|
| Current rating: | 20A                                                   |
| Part numbers:   | 8-61100-1 On/Off switch red or amber LED              |
|                 | 8-61100-2 On/Off switch blue or white LED             |
|                 | 8-61100-3-xx On/Off switch backlit with LED indicator |
|                 | 8-61100-4-xx On/Off switch backlit with LED indicator |

# 8-61100-X Rocker Switch



#### **Connection Instructions:**



### **Basic Dimensions:**