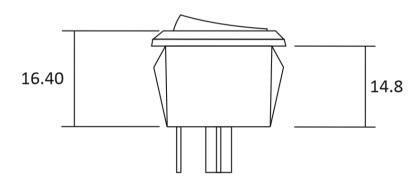

sure that water ingress cannot occur through mounting or wiring holes
- Regularly inspect the product to confirm correct operation

#### **Basic Operating Specifications:**

| Supply voltage: | 12VDC                                                 |
|-----------------|-------------------------------------------------------|
| Current rating: | 20A                                                   |
| Part numbers:   | 8-61100-1 On/Off switch red or amber LED              |
|                 | 8-61100-2 On/Off switch blue or white LED             |
|                 | 8-61100-3-xx On/Off switch backlit with LED indicator |
|                 | 8-61100-4-xx On/Off switch backlit with LED indicator |

# 8-61100-X Rocker Switch



#### **Connection Instructions:**



### **Basic Dimensions:**