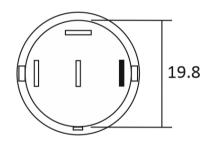

re that water ingress cannot occur through mounting or wiring holes
- Regularly inspect the product to confirm correct operation

#### **Basic Operating Specifications:**

| Supply voltage: | 12VDC                                                 |
|-----------------|-------------------------------------------------------|
| Current rating: | 20A                                                   |
| Part numbers:   | 8-61100-1 On/Off switch red or amber LED              |
|                 | 8-61100-2 On/Off switch blue or white LED             |
|                 | 8-61100-3-xx On/Off switch backlit with LED indicator |
|                 | 8-61100-4-xx On/Off switch backlit with LED indicator |

# 8-61100-X Rocker Switch



#### **Connection Instructions:**



### **Basic Dimensions:**