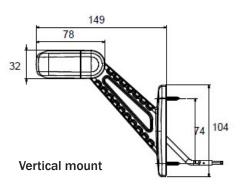

## (Signal-Stat<sup>®</sup>)

| Part No.      | SS/61                              |
|---------------|------------------------------------|
| Light Source  | LED                                |
| Voltage       | 12/24 Volt                         |
| Dimensions    | L 190mm X H 102mm X D 54mm         |
| Housing       | Polycarbonate                      |
| Lens          | PMMA, Clear                        |
| Mount/Fixings | Vertical or horizontal             |
| Connector     | Fly-lead                           |
| Functions     | Signal lamp (Front, side and rear) |
| Warranty      | 3 Year                             |
| Approvals     | EMC, ECE                           |
| Testing       | IP67                               |
| Application   | Truck/Trailer                      |
| Power         | 0.7W                               |
|               |                                    |

## **Part Numbers**

SS/61011 - Left hand, horizontal mount, fly-lead

SS/61012 - Right hand, horizontal mount, fly-lead SS/61021 - Left hand, vertical mount, fly-lead SS/61022 - Right hand, vertical mount, fly-lead