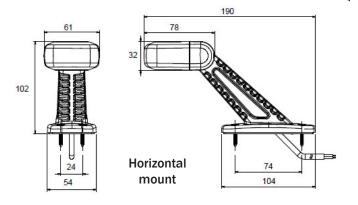

## (Signal-Stat<sup>®</sup>)

| Part No.      | SS/61                              |
|---------------|------------------------------------|
| Light Source  | LED                                |
| Voltage       | 12/24 Volt                         |
| Dimensions    | L 190mm X H 102mm X D 54mm         |
| Housing       | Polycarbonate                      |
| Lens          | PMMA, Clear                        |
| Mount/Fixings | Vertical or horizontal             |
| Connector     | Fly-lead                           |
| Functions     | Signal lamp (Front, side and rear) |
| Warranty      | 3 Year                             |
| Approvals     | EMC, ECE                           |
| Testing       | IP67                               |
| Application   | Truck/Trailer                      |
| Power         | 0.7W                               |
|               |                                    |

## **Part Numbers**

SS/61011 - Left hand, horizontal mount, fly-lead

SS/61012 - Right hand, horizontal mount, fly-lead SS/61021 - Left hand, vertical mount, fly-lead SS/61022 - Right hand, vertical mount, fly-lead