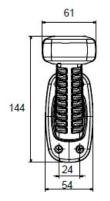

## (Signal-Stat<sup>®</sup>)

| Part No.      | SS/61                              |
|---------------|------------------------------------|
| Light Source  | LED                                |
| Voltage       | 12/24 Volt                         |
| Dimensions    | L 190mm X H 102mm X D 54mm         |
| Housing       | Polycarbonate                      |
| Lens          | PMMA, Clear                        |
| Mount/Fixings | Vertical or horizontal             |
| Connector     | Fly-lead                           |
| Functions     | Signal lamp (Front, side and rear) |
| Warranty      | 3 Year                             |
| Approvals     | EMC, ECE                           |
| Testing       | IP67                               |
| Application   | Truck/Trailer                      |
| Power         | 0.7W                               |
|               |                                    |

## **Part Numbers**

SS/61011 - Left hand, horizontal mount, fly-lead

SS/61012 - Right hand, horizontal mount, fly-lead SS/61021 - Left hand, vertical mount, fly-lead SS/61022 - Right hand, vertical mount, fly-lead