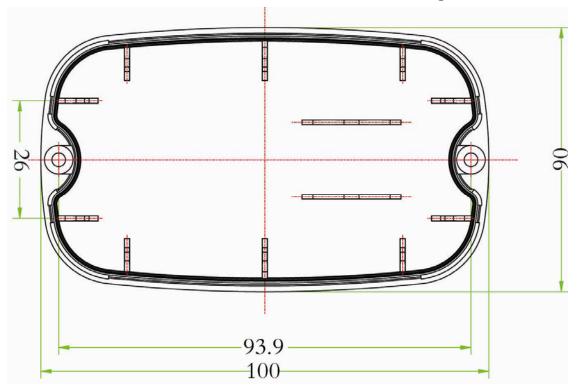

N:**

### -----Make sure the connector to be connected (plug in), Not switch on

- 1. Turn off power then plug in the connector. Turn on power and press still both (up) and (down) button at the same time on the first remote within five seconds. If the light flashes once shortly, means the code learning completed.
- 2. For the second remote as spare, you have to press still both (up) and (down) button simultaneously on the second remote within two seconds right after finish duplicating the fist one. If the light flashes twice, means the code learning completes for the second remote.
- 3. If duplicated failed, please repeat (1). And to make sure the disconnect to be connected (plug in).

#### **INSTALLATION:**

#### 1. OPEN UP



# 2. SCREW the TX-SL009D on the Dashboard



Length Unit: mm