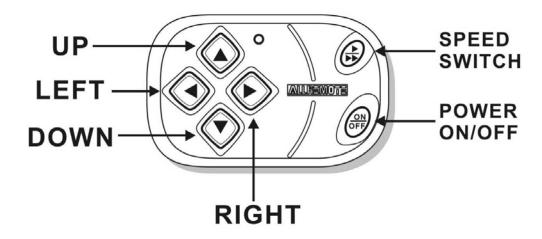

#### **OVERVIEW:**

#### **REMOTE DUPLICATION:**

### -----Make sure the connector to be connected (plug in), Not switch on

- 1. Turn off power then plug in the connector. Turn on power and press still both (up) and (down) button at the same time on the first remote within five seconds. If the light flashes once shortly, means the code learning completed.
- 2. For the second remote as spare, you have to press still both (up) and (down) button simultaneously on the second remote within two seconds right after finish duplicating the fist one. If the light flashes twice, means the code learning completes for the second remote.
- 3. If duplicated failed, please repeat (1). And to make sure the disconnect to be connected (plug in).