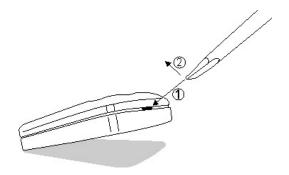

**Instruction**

#### **OVERVIEW:**



#### **REMOTE DUPLICATION:**

### -----Make sure the connector to be connected (plug in), Not switch on

- 1. Turn off power then plug in the connector. Turn on power and press still both (up) and (down) button at the same time on the first remote within five seconds. If the light flashes once shortly, means the code learning completed.
- 2. For the second remote as spare, you have to press still both (up) and (down) button simultaneously on the second remote within two seconds right after finish duplicating the fist one. If the light flashes twice, means the code learning completes for the second remote.
- 3. If duplicated failed, please repeat (1). And to make sure the disconnect to be connected (plug in).

#### **INSTALLATION:**

#### 1. OPEN UP



# 2. SCREW the TX-SL009D on the Dashboard



Length Unit: mm