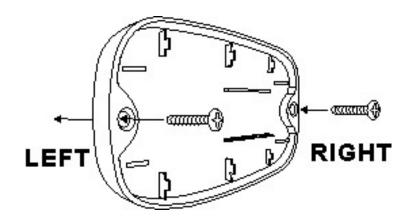

**REMOTE DUPLICATION:**

### -----Make sure the connector to be connected (plug in), Not switch on

- 1. Turn off power then plug in the connector. Turn on power and press still both (up) and (down) button at the same time on the first remote within five seconds. If the light flashes once shortly, means the code learning completed.
- 2. For the second remote as spare, you have to press still both (up) and (down) button simultaneously on the second remote within two seconds right after finish duplicating the fist one. If the light flashes twice, means the code learning completes for the second remote.
- 3. If duplicated failed, please repeat (1). And to make sure the disconnect to be connected (plug in).

#### **INSTALLATION:**

#### 1. OPEN UP



# 2. SCREW the TX-SL009D on the Dashboard



Length Unit: mm